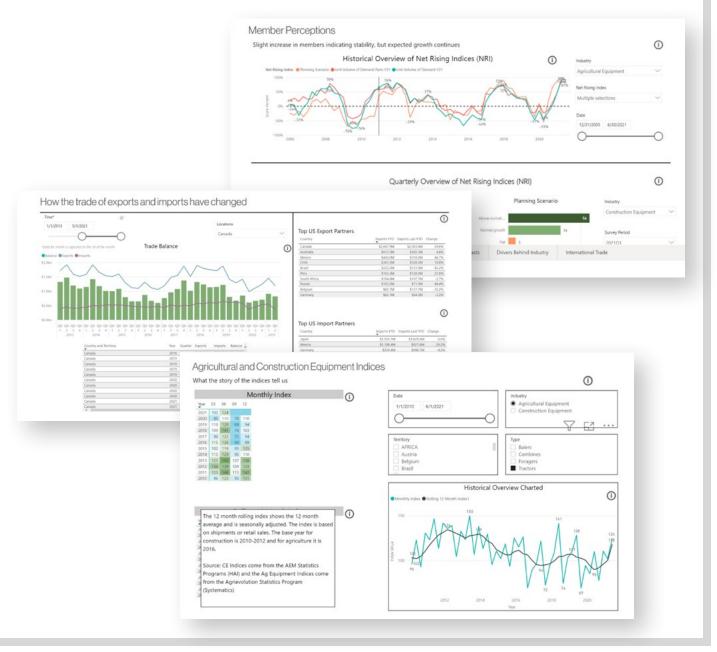

## Your HQ for all AEM business intelligence data

Dashboard includes business-critical insights and indicators such as:

- AEM member perceptions of the market and industry sectors
- Retail sales/shipments trends
- Main levers driving the market
- International trade trends
- Sector forecasts

# **Dashboard Features & Data Previews**

- Access the industry's most comprehensive collection of US and Canada market data including AEM's exclusive Industry Conditions member survey and analytics from leading sources.
- View interactive data visualizations built on Microsoft's Power BI platform.
- Quickly and easily manipulate, drill down into, and customize using the most relevant data points for your business.
- Download and integrate AEM's BI data into your company's own BI system.

## Is the same data presented in the quarterly Business Intelligence webinars?

The Dashboard offers even more datapoints and details than our webinars. Plus, it allows you to download the raw econometric data, in tabulated format, which makes it easy to integrate with your company's system. It also contains the raw data behind AEM's Industry Conditions surveys, going back more than 20 years with 44 quarterly datasets.