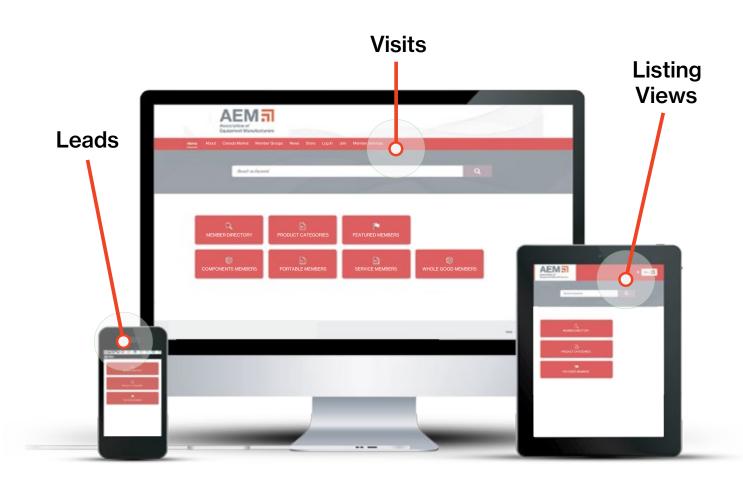

# MEMBER DIRECTORY ENHANCED LISTING UPGRADES

# ENHANCED LISTING UPGRADES

Maximize your brand exposure and grow your business by choosing one of the upgrades below.

|                                                 | FREE STANDARD<br>LISTING<br>Included in your member<br>benefits package. | LEVEL 1<br>LISTING<br>\$355<br>for 12 months. | LEVEL 2<br>LISTING<br>\$995<br>for 12 months. |
|-------------------------------------------------|--------------------------------------------------------------------------|-----------------------------------------------|-----------------------------------------------|
| Company Name                                    | •                                                                        | •                                             | •                                             |
| Contact Information                             | •                                                                        | •                                             | •                                             |
| Website URL                                     | •                                                                        | •                                             | •                                             |
| Product Listings                                |                                                                          | •                                             | •                                             |
| Logo                                            |                                                                          |                                               | •                                             |
| Social Media Links                              |                                                                          |                                               | •                                             |
| Specials Promotion                              |                                                                          | • (1)                                         | • (1)                                         |
| Digital Business Cards                          |                                                                          | • (1)                                         | • (3)                                         |
| Collateral                                      |                                                                          | • (3)                                         | • (6)                                         |
| Product Gallery with Images                     |                                                                          |                                               | • (3)                                         |
| Product Gallery with Videos                     |                                                                          |                                               | • (3)                                         |
| Access to Leads                                 |                                                                          |                                               | •                                             |
| Featured Listing                                |                                                                          |                                               | •                                             |
| Priority Placement in Member and Product Search | 1                                                                        |                                               | •                                             |