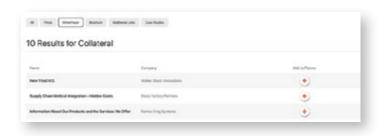

# Collateral

Upload a variety of resources through your portal such as press releases, brochures, white papers, videos and more. To maximize exposure, consider upgrading your package for multiple uploads.