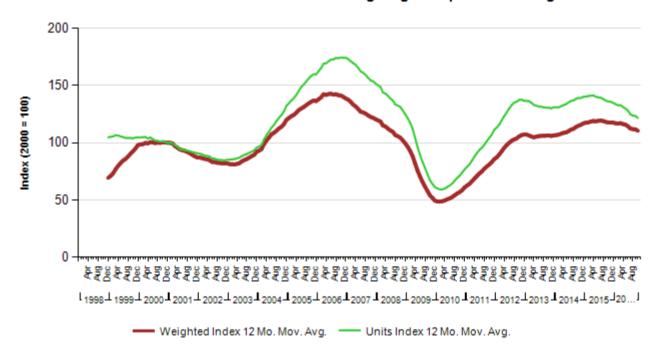

#### North American Construction 12 Month Moving Avg Comparison through Oct 16

A Statistics Department Product

## From the Association of Equipment Manufacturers