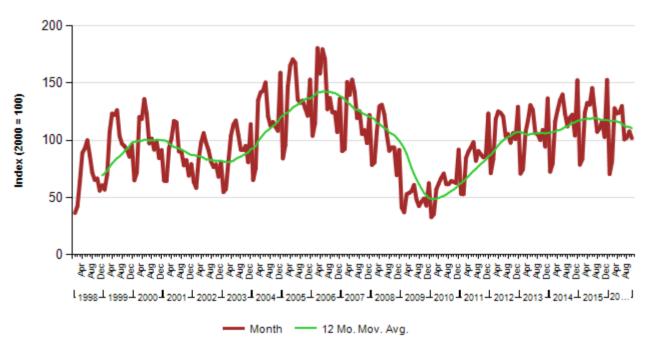

## North American Construction Weighted Index through Oct 16

A Statistics Department Product

## From the Association of Equipment Manufacturers