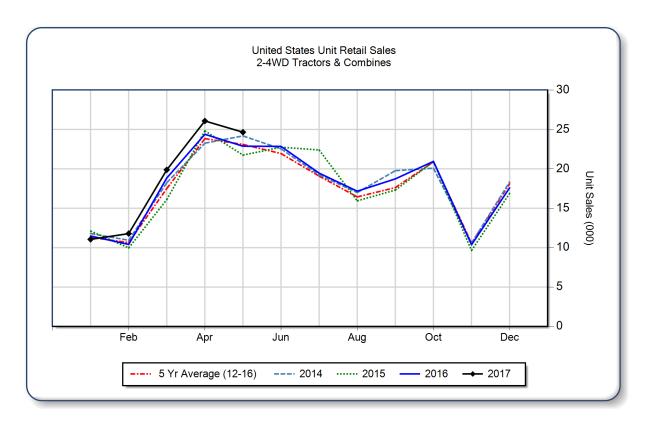

## **AEM United States Ag Tractor and Combine Report May 2017**

Copyright, AEM. All rights reserved. If data is referenced, please acknowledge AEM as the source.

|                                | May    |        |       | YTD - May |        |       | Beginning<br>Inventory |
|--------------------------------|--------|--------|-------|-----------|--------|-------|------------------------|
|                                | 2017   | 2016   | %Chg  | 2017      | 2016   | %Chg  | May 2017               |
| 2WD Farm Tractors              |        |        | ,     |           |        |       |                        |
| < 40 HP                        | 17,707 | 15,712 | 12.7  | 62,551    | 55,542 | 12.6  | 71,824                 |
| 40 < 100 HP                    | 5,274  | 5,183  | 1.8   | 21,743    | 21,991 | -1.1  | 34,067                 |
| 100+ HP                        | 1,277  | 1,605  | -20.4 | 7,063     | 8,157  | -13.4 | 8,399                  |
| <b>Total 2WD Farm Tractors</b> | 24,258 | 22,500 | 7.8   | 91,357    | 85,690 | 6.6   | 114,290                |
| 4WD Farm Tractors              | 185    | 147    | 25.9  | 869       | 910    | -4.5  | 740                    |
| <b>Total Farm Tractors</b>     | 24,443 | 22,647 | 7.9   | 92,226    | 86,600 | 6.5   | 115,030                |
| Self-Prop Combines             | 213    | 233    | -8.6  | 1,226     | 1,402  | -12.6 | 852                    |