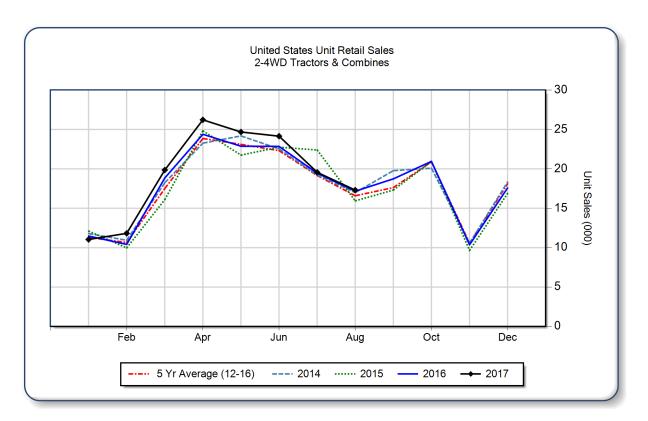

10,973 | 10,805 | 1.6   | 102,669      | 93,396  | 9.9   | 70,269                 |
| 40 < 100 HP                    | 4,820  | 4,751  | 1.5   | 37,633       | 37,676  | -0.1  | 32,017                 |
| 100+ HP                        | 993    | 1,140  | -12.9 | 10,589       | 12,512  | -15.4 | 7,990                  |
| <b>Total 2WD Farm Tractors</b> | 16,786 | 16,696 | 0.5   | 150,891      | 143,584 | 5.1   | 110,276                |
| 4WD Farm Tractors              | 138    | 83     | 66.3  | 1,287        | 1,299   | -0.9  | 758                    |
| <b>Total Farm Tractors</b>     | 16,924 | 16,779 | 0.9   | 152,178      | 144,883 | 5.0   | 111,034                |
| Self-Prop Combines             | 380    | 387    | -1.8  | 2,459        | 2,592   | -5.1  | 966                    |



The AEM Ag Tractor and Combine Report is provided monthly and is derived from AEM member companies through proprietary statistical reporting programs. The data is provided by AEM members and represents preliminary monthly retail sales of Ag equipment. Separate reports are available for the U.S., Canada and Russia. For more information, please visit: <a href="http://www.aem.org/MarketInfo/Stats/AgTractorCombine/">http://www.aem.org/MarketInfo/Stats/AgTractorCombine/</a>. Attention media: to speak with an AEM spokesperson about the data, please contact Pat Monroe at <a href="mailto:pmonroe@aem.org">pmonroe@aem.org</a>.