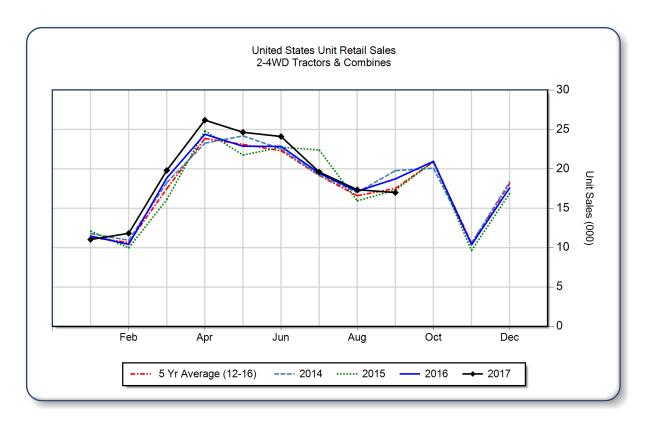

## **AEM United States Ag Tractor and Combine Report September 2017**

Copyright, AEM. All rights reserved. If data is referenced, please acknowledge AEM as the source.

|                                | September |        |       | YTD - September |         |       | Beginning<br>Inventory |
|--------------------------------|-----------|--------|-------|-----------------|---------|-------|------------------------|
|                                | 2017      | 2016   | %Chg  | 2017            | 2016    | %Chg  | Sep 2017               |
| 2WD Farm Tractors              |           |        |       |                 |         |       |                        |
| < 40 HP                        | 10,601    | 11,668 | -9.1  | 113,205         | 105,064 | 7.7   | 69,767                 |
| 40 < 100 HP                    | 4,598     | 4,981  | -7.7  | 42,230          | 42,655  | -1.0  | 32,370                 |
| 100+ HP                        | 1,101     | 1,461  | -24.6 | 11,685          | 13,973  | -16.4 | 8,224                  |
| <b>Total 2WD Farm Tractors</b> | 16,300    | 18,110 | -10.0 | 167,120         | 161,692 | 3.4   | 110,361                |
| 4WD Farm Tractors              | 214       | 171    | 25.1  | 1,501           | 1,470   | 2.1   | 795                    |
| <b>Total Farm Tractors</b>     | 16,514    | 18,281 | -9.7  | 168,621         | 163,162 | 3.3   | 111,156                |
| Self-Prop Combines             | 478       | 451    | 6.0   | 2,936           | 3,043   | -3.5  | 1,117                  |