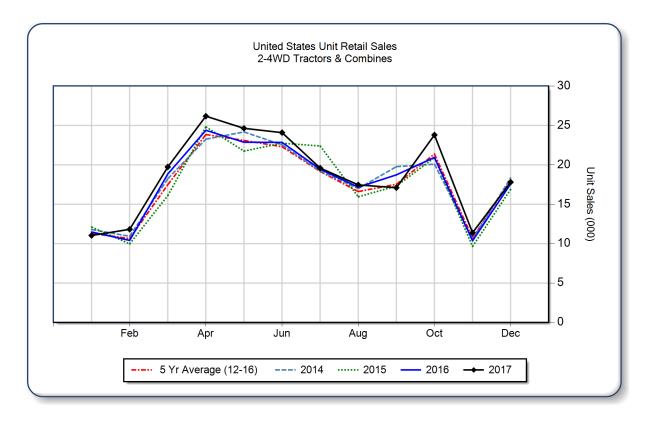

## **AEM United States Ag Tractor and Combine Report December 2017**

Copyright, AEM. All rights reserved. If data is referenced, please acknowledge AEM as the source.

|                                | December |        |      | YTD - December |         |      | Beginning<br>Inventory |
|--------------------------------|----------|--------|------|----------------|---------|------|------------------------|
|                                | 2017     | 2016   | %Chg | 2017           | 2016    | %Chg | Dec 2017               |
| <b>2WD Farm Tractors</b>       |          |        |      |                |         |      |                        |
| < 40 HP                        | 9,819    | 9,383  | 4.6  | 144,038        | 133,209 | 8.1  | 77,480                 |
| 40 < 100 HP                    | 5,606    | 5,721  | -2.0 | 57,055         | 57,087  | -0.1 | 31,382                 |
| 100+ HP                        | 1,624    | 1,754  | -7.4 | 17,026         | 18,524  | -8.1 | 8,053                  |
| <b>Total 2WD Farm Tractors</b> | 17,049   | 16,858 | 1.1  | 218,119        | 208,820 | 4.5  | 116,915                |
| <b>4WD Farm Tractors</b>       | 283      | 239    | 18.4 | 2,427          | 2,313   | 4.9  | 701                    |
| <b>Total Farm Tractors</b>     | 17,332   | 17,097 | 1.4  | 220,546        | 211,133 | 4.5  | 117,616                |
| Self-Prop Combines             | 475      | 490    | -3.1 | 4,112          | 3,971   | 3.6  | 626                    |