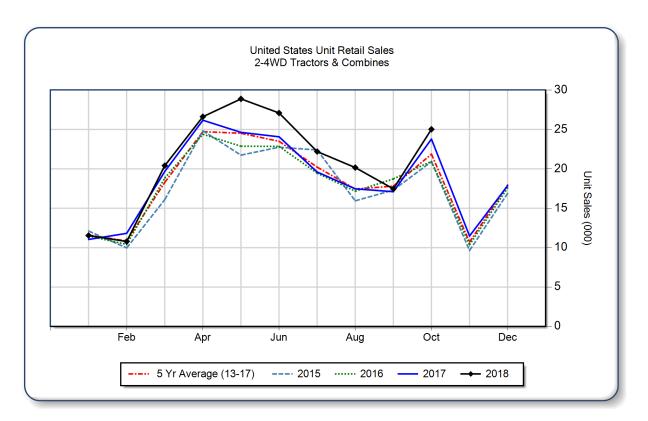

## **AEM United States Ag Tractor and Combine Report October 2018**

Copyright, AEM. All rights reserved. If data is referenced, please acknowledge AEM as the source.

|                                | October |        |      | YTD - October |         |      | Beginning<br>Inventory |
|--------------------------------|---------|--------|------|---------------|---------|------|------------------------|
|                                | 2018    | 2017   | %Chg | 2018          | 2017    | %Chg | Oct 2018               |
| 2WD Farm Tractors              |         |        | ,    |               |         |      |                        |
| < 40 HP                        | 14,626  | 13,421 | 9.0  | 137,262       | 125,102 | 9.7  | 77,735                 |
| 40 < 100 HP                    | 6,611   | 6,294  | 5.0  | 51,067        | 50,084  | 2.0  | 33,151                 |
| 100+ HP                        | 2,799   | 3,039  | -7.9 | 15,538        | 14,713  | 5.6  | 8,640                  |
| <b>Total 2WD Farm Tractors</b> | 24,036  | 22,754 | 5.6  | 203,867       | 189,899 | 7.4  | 119,526                |
| <b>4WD Farm Tractors</b>       | 533     | 536    | -0.6 | 2,312         | 2,037   | 13.5 | 990                    |
| <b>Total Farm Tractors</b>     | 24,569  | 23,290 | 5.5  | 206,179       | 191,936 | 7.4  | 120,516                |
| Self-Prop Combines             | 461     | 497    | -7.2 | 4,020         | 3,433   | 17.1 | 1,050                  |