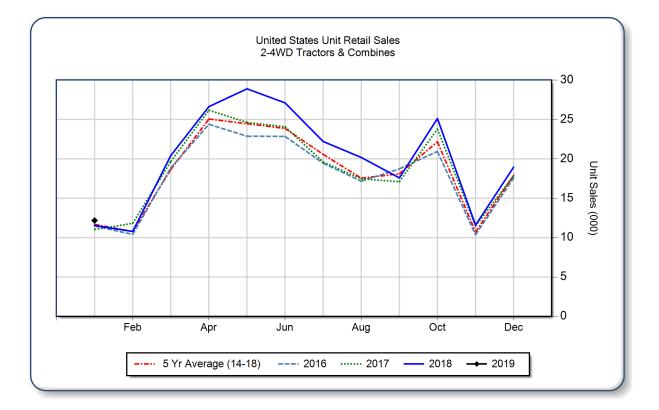

## AEM United States Ag Tractor and Combine Report January 2019

Copyright, AEM. All rights reserved. If data is referenced, please acknowledge AEM as the source.

|                                | January |        |      | YTD - January |        |      | Beginning<br>Inventory |
|--------------------------------|---------|--------|------|---------------|--------|------|------------------------|
|                                | 2019    | 2018   | %Chg | 2019          | 2018   | %Chg | Jan 2019               |
| <b>2WD Farm Tractors</b>       |         |        |      |               |        |      |                        |
| < 40 HP                        | 7,173   | 6,330  | 13.3 | 7,173         | 6,330  | 13.3 | 87,334                 |
| 40 < 100 HP                    | 3,426   | 3,676  | -6.8 | 3,426         | 3,676  | -6.8 | 34,931                 |
| 100+ HP                        | 1,137   | 1,178  | -3.5 | 1,137         | 1,178  | -3.5 | 8,528                  |
| <b>Total 2WD Farm Tractors</b> | 11,736  | 11,184 | 4.9  | 11,736        | 11,184 | 4.9  | 130,793                |
| 4WD Farm Tractors              | 181     | 131    | 38.2 | 181           | 131    | 38.2 | 971                    |
| <b>Total Farm Tractors</b>     | 11,917  | 11,315 | 5.3  | 11,917        | 11,315 | 5.3  | 131,764                |
| Self-Prop Combines             | 261     | 228    | 14.5 | 261           | 228    | 14.5 | 852                    |