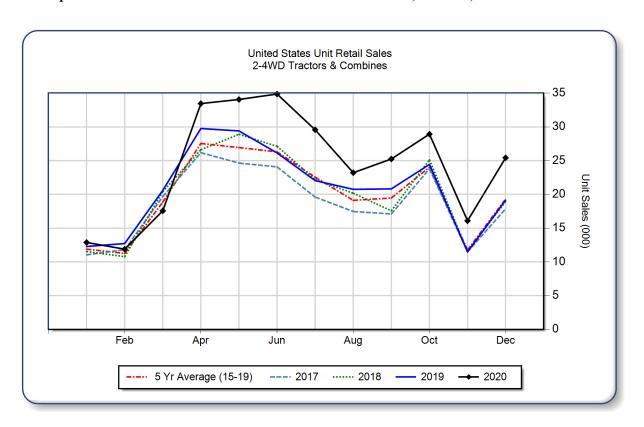

## **AEM United States Ag Tractor and Combine Report December 2020**

Copyright, AEM. All rights reserved. If data is referenced, please acknowledge AEM as the source.

|                                | December |        |      | YTD - December |         |      | Beginning<br>Inventory |
|--------------------------------|----------|--------|------|----------------|---------|------|------------------------|
|                                | 2020     | 2019   | %Chg | 2020           | 2019    | %Chg | Dec 2020               |
| 2WD Farm Tractors              |          |        |      |                |         |      |                        |
| < 40 HP                        | 15,094   | 11,008 | 37.1 | 197,643        | 163,298 | 21.0 | 52,070                 |
| 40 < 100  HP                   | 7,295    | 5,486  | 33.0 | 68,298         | 60,025  | 13.8 | 25,053                 |
| 100+ HP                        | 2,211    | 1,815  | 21.8 | 19,165         | 18,562  | 3.2  | 7,036                  |
| <b>Total 2WD Farm Tractors</b> | 24,600   | 18,309 | 34.4 | 285,106        | 241,885 | 17.9 | 84,159                 |
| <b>4WD Farm Tractors</b>       | 309      | 321    | -3.7 | 2,992          | 2,886   | 3.7  | 738                    |
| <b>Total Farm Tractors</b>     | 24,909   | 18,630 | 33.7 | 288,098        | 244,771 | 17.7 | 84,897                 |
| Self-Prop Combines             | 514      | 524    | -1.9 | 5,056          | 4,793   | 5.5  | 619                    |