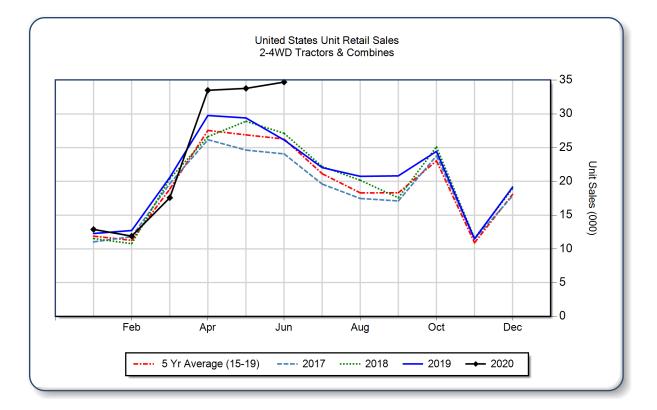

## AEM United States Ag Tractor and Combine Report June 2020

Copyright, AEM. All rights reserved. If data is referenced, please acknowledge AEM as the source.

|                                | June   |        |       | YTD - June |         |       | Beginning<br>Inventory |
|--------------------------------|--------|--------|-------|------------|---------|-------|------------------------|
|                                | 2020   | 2019   | %Chg  | 2020       | 2019    | %Chg  | Jun 2020               |
| <b>2WD Farm Tractors</b>       |        |        |       |            |         |       |                        |
| < 40 HP                        | 25,023 | 18,221 | 37.3  | 102,085    | 90,066  | 13.3  | 77,252                 |
| 40 < 100 HP                    | 7,624  | 5,978  | 27.5  | 30,749     | 28,849  | 6.6   | 35,465                 |
| 100+ HP                        | 1,465  | 1,417  | 3.4   | 8,334      | 8,632   | -3.5  | 7,785                  |
| <b>Total 2WD Farm Tractors</b> | 34,112 | 25,616 | 33.2  | 141,168    | 127,547 | 10.7  | 120,502                |
| 4WD Farm Tractors              | 110    | 166    | -33.7 | 1,098      | 1,240   | -11.5 | 667                    |
| <b>Total Farm Tractors</b>     | 34,222 | 25,782 | 32.7  | 142,266    | 128,787 | 10.5  | 121,169                |
| Self-Prop Combines             | 485    | 355    | 36.6  | 2,061      | 2,096   | -1.7  | 1,072                  |