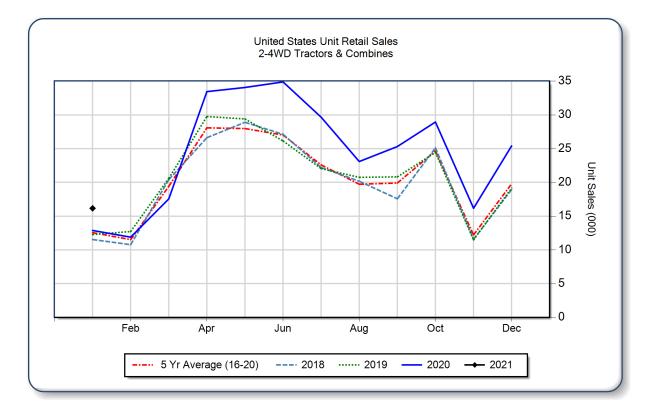

## AEM United States Ag Tractor and Combine Report January 2021

Copyright, AEM. All rights reserved. If data is referenced, please acknowledge AEM as the source.

|                                | January |        |      | YTD - January |        |      | Beginning<br>Inventory |
|--------------------------------|---------|--------|------|---------------|--------|------|------------------------|
|                                | 2021    | 2020   | %Chg | 2021          | 2020   | %Chg | Jan 2021               |
| 2WD Farm Tractors              |         |        |      |               |        |      |                        |
| < 40 HP                        | 10,011  | 7,535  | 32.9 | 10,011        | 7,535  | 32.9 | 55,331                 |
| 40 < 100 HP                    | 4,183   | 3,604  | 16.1 | 4,183         | 3,604  | 16.1 | 23,746                 |
| 100+ HP                        | 1,387   | 1,371  | 1.2  | 1,387         | 1,371  | 1.2  | 6,559                  |
| <b>Total 2WD Farm Tractors</b> | 15,581  | 12,510 | 24.5 | 15,581        | 12,510 | 24.5 | 85,636                 |
| 4WD Farm Tractors              | 226     | 169    | 33.7 | 226           | 169    | 33.7 | 640                    |
| <b>Total Farm Tractors</b>     | 15,807  | 12,679 | 24.7 | 15,807        | 12,679 | 24.7 | 86,276                 |
| Self-Prop Combines             | 350     | 198    | 76.8 | 350           | 198    | 76.8 | 618                    |