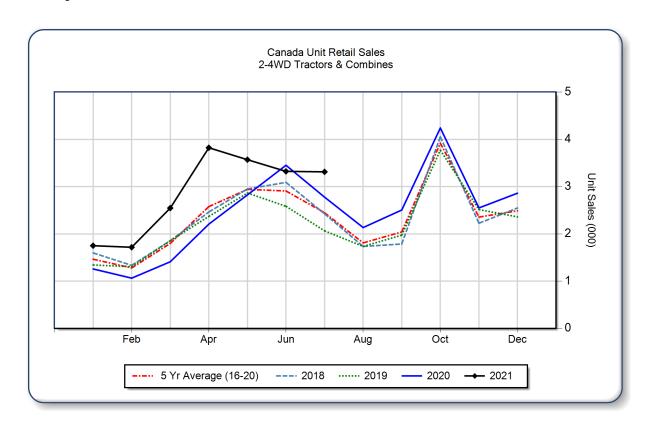

## AEM Canada Ag Tractor and Combine Report July 2021

Copyright, AEM. All rights reserved. If data is referenced, please acknowledge AEM as the source.

|                                | July  |       |      | YTD - July |        |      | Beginning<br>Inventory |
|--------------------------------|-------|-------|------|------------|--------|------|------------------------|
|                                | 2021  | 2020  | %Chg | 2021       | 2020   | %Chg | Jul 2021               |
| <b>2WD Farm Tractors</b>       |       |       |      |            |        |      |                        |
| < 40 HP                        | 1,840 | 1,837 | 0.2  | 12,879     | 9,994  | 28.9 | 4,672                  |
| 40 < 100 HP                    | 640   | 446   | 43.5 | 3,563      | 2,624  | 35.8 | 2,939                  |
| 100+ HP                        | 405   | 251   | 61.4 | 2,118      | 1,443  | 46.8 | 1,499                  |
| <b>Total 2WD Farm Tractors</b> | 2,885 | 2,534 | 13.9 | 18,560     | 14,061 | 32.0 | 9,110                  |
| <b>4WD Farm Tractors</b>       | 62    | 32    | 93.8 | 547        | 336    | 62.8 | 103                    |
| <b>Total Farm Tractors</b>     | 2,947 | 2,566 | 14.8 | 19,107     | 14,397 | 32.7 | 9,213                  |
| Self-Prop Combines             | 366   | 229   | 59.8 | 935        | 702    | 33.2 | 452                    |