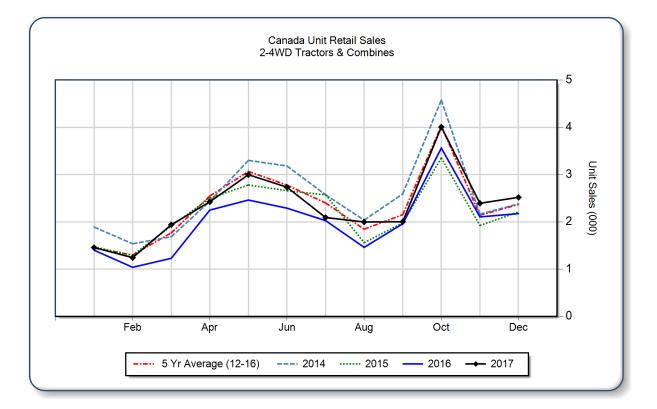

1,145    | 1,001 | 14.4 | 14,199         | 11,852 | 19.8 | 7,429                  |
| 40 < 100 HP                    | 670      | 580   | 15.5 | 6,556          | 5,852  | 12.0 | 3,718                  |
| 100+ HP                        | 350      | 310   | 12.9 | 3,823          | 3,651  | 4.7  | 2,141                  |
| <b>Total 2WD Farm Tractors</b> | 2,165    | 1,891 | 14.5 | 24,578         | 21,355 | 15.1 | 13,288                 |
| 4WD Farm Tractors              | 130      | 86    | 51.2 | 1,023          | 822    | 24.5 | 276                    |
| <b>Total Farm Tractors</b>     | 2,295    | 1,977 | 16.1 | 25,601         | 22,177 | 15.4 | 13,564                 |
| Self-Prop Combines             | 224      | 198   | 13.1 | 2,212          | 1,785  | 23.9 | 348                    |



The AEM Ag Tractor and Combine Report is provided monthly and is derived from AEM member companies through proprietary statistical reporting programs. The data is provided by AEM members and represents preliminary monthly retail sales of Ag equipment. Separate reports are available for the U.S., Canada and Russia. For more information, please visit: http://www.aem.org/MarketInfo/Stats/AgTractorCombine/. Attention media: to speak with an AEM spokesperson about the data, please contact Pat Monroe at pmonroe@aem.org.