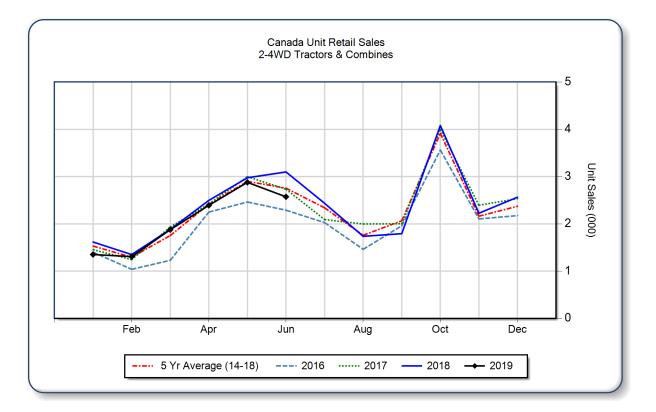

| < 40 HP                        | 1,778 | 2,003 | -11.2 | 7,508      | 7,301  | 2.8   | 9,756                  |
| 40 < 100 HP                    | 393   | 502   | -21.7 | 2,248      | 2,734  | -17.8 | 4,818                  |
| 100+ HP                        | 254   | 313   | -18.8 | 1,585      | 1,999  | -20.7 | 2,780                  |
| <b>Total 2WD Farm Tractors</b> | 2,425 | 2,818 | -13.9 | 11,341     | 12,034 | -5.8  | 17,354                 |
| 4WD Farm Tractors              | 23    | 46    | -50.0 | 363        | 557    | -34.8 | 365                    |
| Total Farm Tractors            | 2,448 | 2,864 | -14.5 | 11,704     | 12,591 | -7.0  | 17,719                 |
| Self-Prop Combines             | 125   | 235   | -46.8 | 676        | 831    | -18.7 | 775                    |



The AEM Ag Tractor and Combine Report is provided monthly and is derived from AEM member companies through proprietary statistical reporting programs. The data is provided by AEM members and represents preliminary monthly retail sales of Ag equipment. Separate reports are available for the U.S., Canada and Russia. For more information, please visit: https://www.aem.org/market-data/statistics/us-ag-tractor-and-combine-reports/. Attention Media: To speak with an AEM spokesperson about the data, please contact Sandra Mason at smason@aem.org.