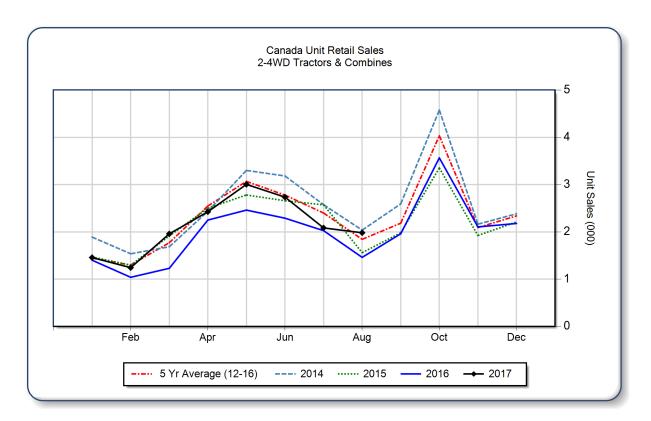

## AEM Canada Ag Tractor and Combine Report August 2017

Copyright, AEM. All rights reserved. If data is referenced, please acknowledge AEM as the source.

|                                | August |       |      | YTD - August |        |      | Beginning<br>Inventory |
|--------------------------------|--------|-------|------|--------------|--------|------|------------------------|
|                                | 2017   | 2016  | %Chg | 2017         | 2016   | %Chg | Aug 2017               |
| <b>2WD Farm Tractors</b>       |        |       |      |              |        |      |                        |
| < 40 HP                        | 1,012  | 795   | 27.3 | 9,302        | 7,383  | 26.0 | 7,221                  |
| 40 < 100 HP                    | 409    | 298   | 37.2 | 3,456        | 3,067  | 12.7 | 4,206                  |
| 100+ HP                        | 229    | 174   | 31.6 | 2,197        | 2,221  | -1.1 | 2,220                  |
| <b>Total 2WD Farm Tractors</b> | 1,650  | 1,267 | 30.2 | 14,955       | 12,671 | 18.0 | 13,647                 |
| <b>4WD Farm Tractors</b>       | 32     | 19    | 68.4 | 588          | 495    | 18.8 | 243                    |
| <b>Total Farm Tractors</b>     | 1,682  | 1,286 | 30.8 | 15,543       | 13,166 | 18.1 | 13,890                 |
| Self-Prop Combines             | 299    | 175   | 70.9 | 1,347        | 991    | 35.9 | 638                    |