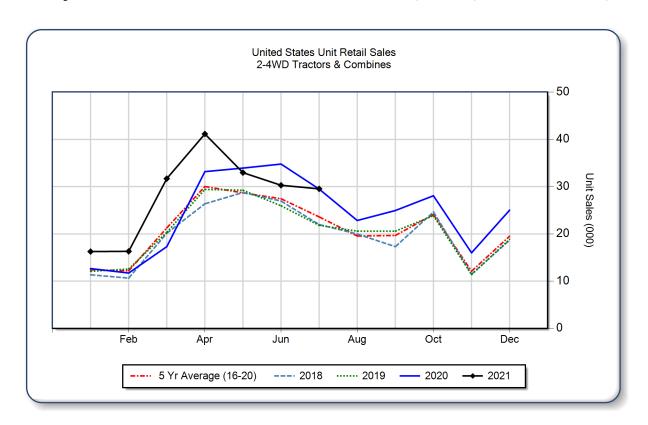

HP                        | 19,474 | 20,365 | -4.4 | 137,585    | 122,853 | 12.0 | 40,062                 |
| 40 < 100  HP                   | 7,064  | 7,090  | -0.4 | 43,636     | 37,830  | 15.3 | 19,414                 |
| 100+ HP                        | 2,046  | 1,485  | 37.8 | 12,291     | 9,805   | 25.4 | 6,479                  |
| <b>Total 2WD Farm Tractors</b> | 28,584 | 28,940 | -1.2 | 193,512    | 170,488 | 13.5 | 65,955                 |
| <b>4WD Farm Tractors</b>       | 287    | 160    | 79.4 | 1,733      | 1,254   | 38.2 | 677                    |
| <b>Total Farm Tractors</b>     | 28,871 | 29,100 | -0.8 | 195,245    | 171,742 | 13.7 | 66,632                 |
| Self-Prop Combines             | 657    | 551    | 19.2 | 2,932      | 2,603   | 12.6 | 1,046                  |



The AEM Ag Tractor and Combine Report is provided monthly and is derived from AEM member companies through proprietary statistical reporting programs. The data is provided by AEM members and represents preliminary monthly retail sales of Ag equipment. Separate reports are available for the U.S., Canada and Russia. For more information, please visit: <a href="https://www.aem.org/market-data/statistics/us-ag-tractor-and-combine-reports/">https://www.aem.org/market-data/statistics/us-ag-tractor-and-combine-reports/</a>. Attention Media: To speak with an AEM spokesperson about the data, please contact Sandra Mason at smason@aem.org.