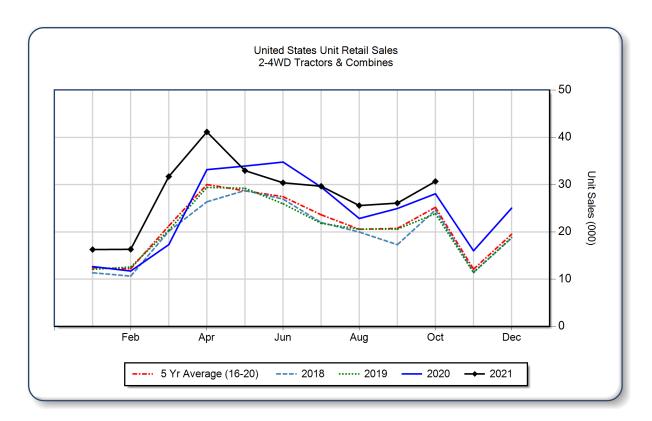

18,388  | 17,601 | 4.5  | 188,989       | 171,893 | 9.9  | 41,194                 |
| 40 < 100 HP                    | 7,301   | 7,015  | 4.1  | 63,737        | 56,952  | 11.9 | 16,935                 |
| 100+ HP                        | 3,437   | 3,117  | 10.3 | 19,715        | 16,020  | 23.1 | 6,295                  |
| <b>Total 2WD Farm Tractors</b> | 29,126  | 27,733 | 5.0  | 272,441       | 244,865 | 11.3 | 64,424                 |
| 4WD Farm Tractors              | 593     | 633    | -6.3 | 2,983         | 2,479   | 20.3 | 709                    |
| <b>Total Farm Tractors</b>     | 29,719  | 28,366 | 4.8  | 275,424       | 247,344 | 11.4 | 65,133                 |
| Self-Prop Combines             | 963     | 557    | 72.9 | 5,370         | 4,316   | 24.4 | 962                    |



The AEM Ag Tractor and Combine Report is provided monthly and is derived from AEM member companies through proprietary statistical reporting programs. The data is provided by AEM members and represents preliminary monthly retail sales of Ag equipment. Separate reports are available for the U.S., Canada and Russia. For more information, please visit: https://www.aem.org/market-share-statistics/us-ag-tractor-and-combine-reports. Attention Media: To speak with an AEM spokesperson about the data, please contact Sandra Mason at smason@aem.org.