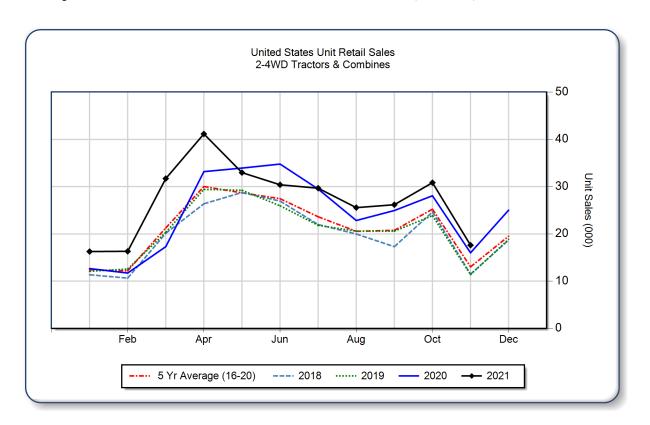

6.8   | 200,676        | 182,633 | 9.9  | 41,014                 |
| 40 < 100 HP                    | 4,486    | 4,069  | 10.2  | 68,242         | 61,022  | 11.8 | 15,667                 |
| 100+ HP                        | 1,211    | 925    | 30.9  | 20,917         | 16,945  | 23.4 | 5,253                  |
| <b>Total 2WD Farm Tractors</b> | 17,166   | 15,735 | 9.1   | 289,835        | 260,600 | 11.2 | 61,934                 |
| 4WD Farm Tractors              | 154      | 200    | -23.0 | 3,137          | 2,679   | 17.1 | 385                    |
| <b>Total Farm Tractors</b>     | 17,320   | 15,935 | 8.7   | 292,972        | 263,279 | 11.3 | 62,319                 |
| Self-Prop Combines             | 288      | 209    | 37.8  | 5,658          | 4,525   | 25.0 | 499                    |



The AEM Ag Tractor and Combine Report is provided monthly and is derived from AEM member companies through proprietary statistical reporting programs. The data is provided by AEM members and represents preliminary monthly retail sales of Ag equipment. Separate reports are available for the U.S., Canada and Russia. For more information, please visit: https://www.aem.org/market-share-statistics/us-ag-tractor-and-combine-reports. Attention Media: To speak with an AEM spokesperson about the data, please contact Sandra Mason at smason@aem.org.