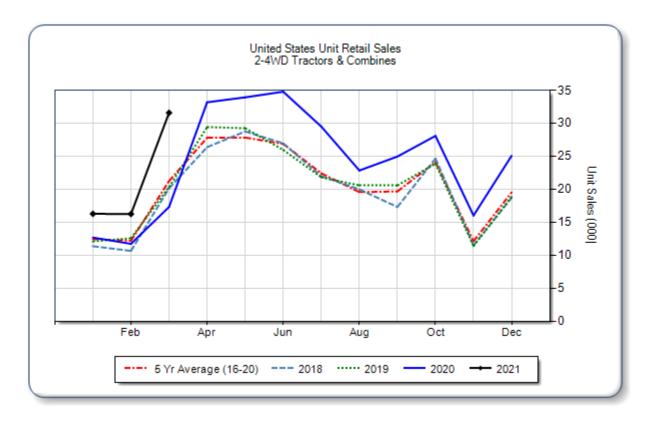

## AEM United States Ag Tractor and Combine Report March 2021

Copyright, AEM. All rights reserved. If data is referenced, please acknowledge AEM as the source.

|                         | March  |        |      | YTD - March |        |      | Beginning<br>Inventory |
|-------------------------|--------|--------|------|-------------|--------|------|------------------------|
|                         | 2021   | 2020   | %Chg | 2021        | 2020   | %Chg | Mar 2021               |
| 2WD Farm Tractors       |        |        |      |             |        |      |                        |
| < 40 HP                 | 22,764 | 11,585 | 96.5 | 43,726      | 26,619 | 64.3 | 63,645                 |
| 40 < 100  HP            | 6,365  | 4,019  | 58.4 | 14,422      | 10,625 | 35.7 | 24,694                 |
| 100+HP                  | 1,861  | 1,392  | 33.7 | 4,407       | 3,730  | 18.2 | 6,794                  |
| Total 2WD Farm Tractors | 30,990 | 16,996 | 82.3 | 62,555      | 40,974 | 52.7 | 95,133                 |
| 4WD Farm Tractors       | 203    | 198    | 2.5  | 600         | 544    | 10.3 | 516                    |
| Total Farm Tractors     | 31,193 | 17,194 | 81.4 | 63,155      | 41,518 | 52.1 | 95,649                 |
| Self-Prop Combines      | 382    | 358    | 6.7  | 926         | 795    | 16.5 | 878                    |