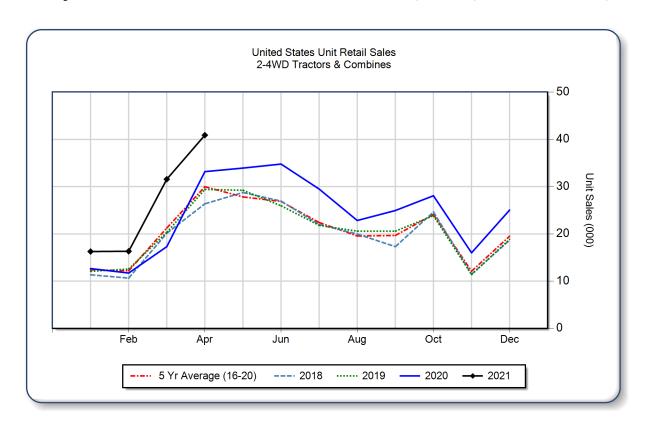

## **AEM United States Ag Tractor and Combine Report April 2021**

Copyright, AEM. All rights reserved. If data is referenced, please acknowledge AEM as the source.

|                                | April  |        |      | YTD - April |        |      | Beginning<br>Inventory |
|--------------------------------|--------|--------|------|-------------|--------|------|------------------------|
|                                | 2021   | 2020   | %Chg | 2021        | 2020   | %Chg | Apr 2021               |
| <b>2WD Farm Tractors</b>       |        |        | ,    |             |        |      |                        |
| < 40 HP                        | 30,073 | 24,894 | 20.8 | 73,793      | 51,513 | 43.3 | 58,147                 |
| 40 < 100  HP                   | 7,718  | 5,991  | 28.8 | 22,216      | 16,616 | 33.7 | 23,658                 |
| 100+ HP                        | 2,289  | 1,771  | 29.2 | 6,696       | 5,501  | 21.7 | 6,843                  |
| <b>Total 2WD Farm Tractors</b> | 40,080 | 32,656 | 22.7 | 102,705     | 73,630 | 39.5 | 88,648                 |
| <b>4WD Farm Tractors</b>       | 327    | 284    | 15.1 | 927         | 828    | 12.0 | 522                    |
| <b>Total Farm Tractors</b>     | 40,407 | 32,940 | 22.7 | 103,632     | 74,458 | 39.2 | 89,170                 |
| Self-Prop Combines             | 487    | 503    | -3.2 | 1,413       | 1,298  | 8.9  | 1,013                  |