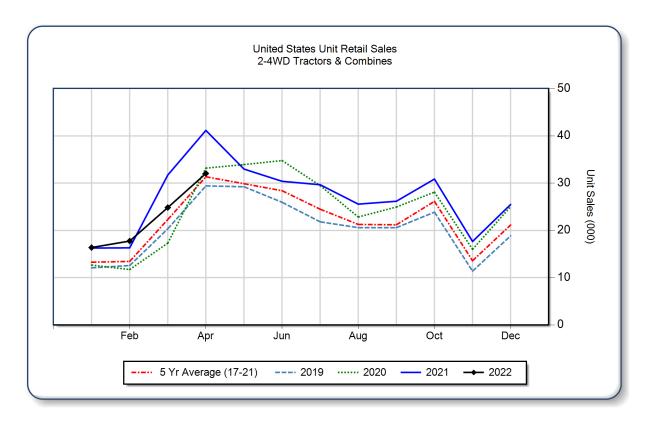

## **AEM United States Ag Tractor and Combine Report April 2022**

Copyright, AEM. All rights reserved. If data is referenced, please acknowledge AEM as the source.

|                                | April  |        |       | YTD - April |         |       | Beginning<br>Inventory |
|--------------------------------|--------|--------|-------|-------------|---------|-------|------------------------|
|                                | 2022   | 2021   | %Chg  | 2022        | 2021    | %Chg  | Apr 2022               |
| <b>2WD Farm Tractors</b>       |        |        | ·     |             |         |       |                        |
| < 40 HP                        | 22,714 | 30,282 | -25.0 | 61,842      | 74,130  | -16.6 | 64,505                 |
| 40 < 100 HP                    | 6,261  | 7,779  | -19.5 | 19,779      | 22,290  | -11.3 | 19,765                 |
| 100+ HP                        | 2,354  | 2,281  | 3.2   | 7,313       | 6,676   | 9.5   | 6,027                  |
| <b>Total 2WD Farm Tractors</b> | 31,329 | 40,342 | -22.3 | 88,934      | 103,096 | -13.7 | 90,297                 |
| 4WD Farm Tractors              | 258    | 327    | -21.1 | 852         | 927     | -8.1  | 290                    |
| <b>Total Farm Tractors</b>     | 31,587 | 40,669 | -22.3 | 89,786      | 104,023 | -13.7 | 90,587                 |
| <b>Self-Prop Combines</b>      | 459    | 486    | -5.6  | 1,207       | 1,412   | -14.5 | 811                    |