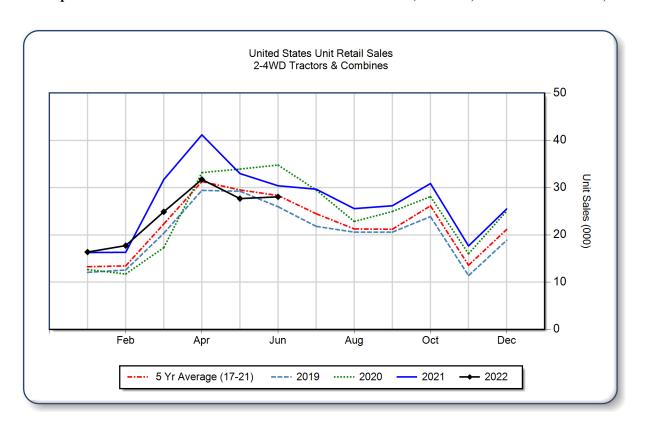

| 18,466 | 20,572 | -10.2 | 99,597     | 118,289 | -15.8 | 60,328                 |
| 40 < 100  HP                   | 6,721  | 7,246  | -7.2  | 32,138     | 36,585  | -12.2 | 21,453                 |
| 100+ HP                        | 1,981  | 1,808  | 9.6   | 11,282     | 10,231  | 10.3  | 6,571                  |
| <b>Total 2WD Farm Tractors</b> | 27,168 | 29,626 | -8.3  | 143,017    | 165,105 | -13.4 | 88,352                 |
| <b>4WD Farm Tractors</b>       | 258    | 266    | -3.0  | 1,286      | 1,446   | -11.1 | 363                    |
| <b>Total Farm Tractors</b>     | 27,426 | 29,892 | -8.2  | 144,303    | 166,551 | -13.4 | 88,715                 |
| Self-Prop Combines             | 629    | 502    | 25.3  | 2,150      | 2,275   | -5.5  | 1,010                  |



The AEM Ag Tractor and Combine Report is provided monthly and is derived from AEM member companies through proprietary statistical reporting programs. The data is provided by AEM members and represents preliminary monthly retail sales of Ag equipment. Separate reports are available for the U.S., Canada and Russia. For more information, please visit: https://www.aem.org/market-share-statistics/us-ag-tractor-and-combine-reports. Attention Media: To speak with an AEM spokesperson about the data, please contact Sandra Mason at smason@aem.org.