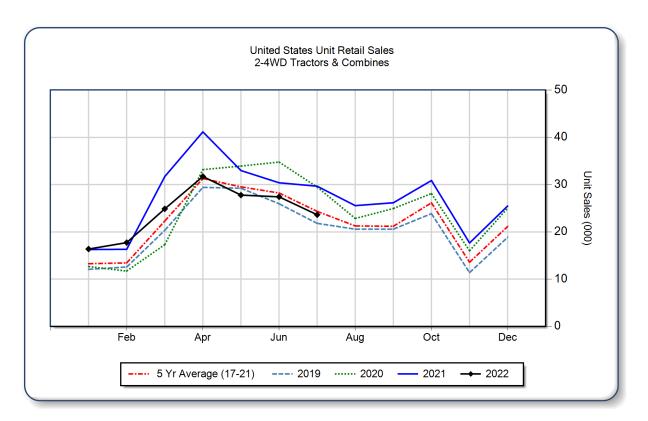

| 14,085 | 19,548 | -27.9 | 113,266    | 137,837 | -17.8 | 55,960                 |
| 40 < 100 HP                    | 5,973  | 7,138  | -16.3 | 37,978     | 43,723  | -13.1 | 21,534                 |
| 100+ HP                        | 2,505  | 2,040  | 22.8  | 13,784     | 12,271  | 12.3  | 7,372                  |
| <b>Total 2WD Farm Tractors</b> | 22,563 | 28,726 | -21.5 | 165,028    | 193,831 | -14.9 | 84,866                 |
| 4WD Farm Tractors              | 347    | 285    | 21.8  | 1,633      | 1,731   | -5.7  | 466                    |
| <b>Total Farm Tractors</b>     | 22,910 | 29,011 | -21.0 | 166,661    | 195,562 | -14.8 | 85,332                 |
| <b>Self-Prop Combines</b>      | 715    | 655    | 9.2   | 2,865      | 2,930   | -2.2  | 1,160                  |



The AEM Ag Tractor and Combine Report is provided monthly and is derived from AEM member companies through proprietary statistical reporting programs. The data is provided by AEM members and represents preliminary monthly retail sales of Ag equipment. Separate reports are available for the U.S., Canada and Russia. For more information, please visit: https://www.aem.org/market-share-statistics/us-ag-tractor-and-combine-reports. Attention Media: To speak with an AEM spokesperson about the data, please contact Sandra Mason at smason@aem.org.