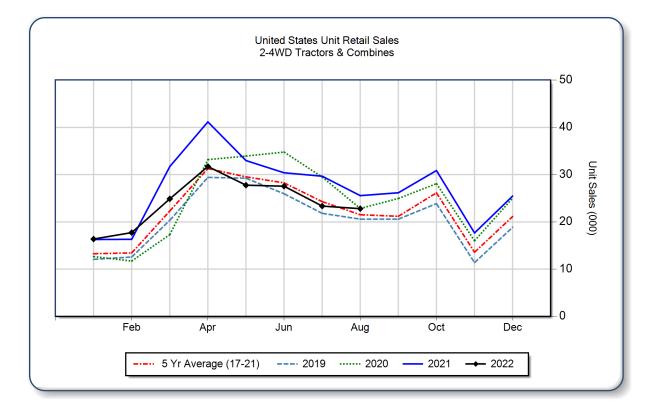

## AEM United States Ag Tractor and Combine Report August 2022

Copyright, AEM. All rights reserved. If data is referenced, please acknowledge AEM as the source.

|                                | August |        |       | YTD - August |         |       | Beginning<br>Inventory |
|--------------------------------|--------|--------|-------|--------------|---------|-------|------------------------|
|                                | 2022   | 2021   | %Chg  | 2022         | 2021    | %Chg  | Aug 2022               |
| <b>2WD Farm Tractors</b>       |        |        |       |              |         |       |                        |
| < 40 HP                        | 13,880 | 16,518 | -16.0 | 127,127      | 154,355 | -17.6 | 65,478                 |
| 40 < 100 HP                    | 5,871  | 6,328  | -7.2  | 43,734       | 50,051  | -12.6 | 24,430                 |
| 100+ HP                        | 1,999  | 1,793  | 11.5  | 15,759       | 14,065  | 12.0  | 7,316                  |
| <b>Total 2WD Farm Tractors</b> | 21,750 | 24,639 | -11.7 | 186,620      | 218,471 | -14.6 | 97,224                 |
| 4WD Farm Tractors              | 257    | 290    | -11.4 | 1,890        | 2,021   | -6.5  | 408                    |
| <b>Total Farm Tractors</b>     | 22,007 | 24,929 | -11.7 | 188,510      | 220,492 | -14.5 | 97,632                 |
| Self-Prop Combines             | 790    | 628    | 25.8  | 3,654        | 3,558   | 2.7   | 1,172                  |