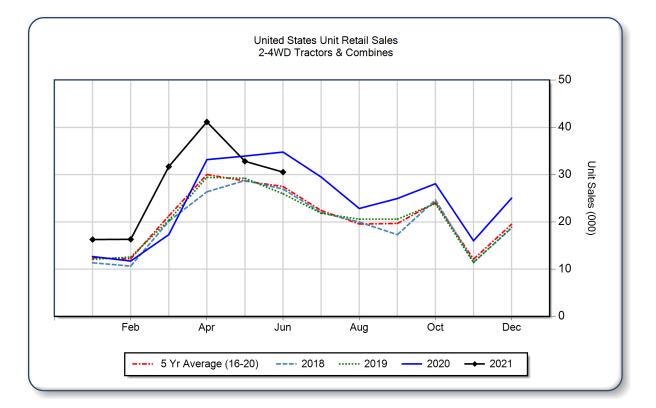

## AEM United States Ag Tractor and Combine Report June 2021

Copyright, AEM. All rights reserved. If data is referenced, please acknowledge AEM as the source.

|                                | June   |        |       | YTD - June |         |      | Beginning<br>Inventory |
|--------------------------------|--------|--------|-------|------------|---------|------|------------------------|
|                                | 2021   | 2020   | %Chg  | 2021       | 2020    | %Chg | Jun 2021               |
| <b>2WD Farm Tractors</b>       |        |        |       |            |         |      |                        |
| < 40 HP                        | 20,567 | 25,208 | -18.4 | 118,117    | 102,488 | 15.2 | 43,090                 |
| 40 < 100 HP                    | 7,382  | 7,621  | -3.1  | 36,693     | 30,740  | 19.4 | 21,041                 |
| 100+ HP                        | 1,819  | 1,457  | 24.8  | 10,256     | 8,320   | 23.3 | 6,282                  |
| <b>Total 2WD Farm Tractors</b> | 29,768 | 34,286 | -13.2 | 165,066    | 141,548 | 16.6 | 70,413                 |
| <b>4WD Farm Tractors</b>       | 266    | 110    | 141.8 | 1,446      | 1,094   | 32.2 | 622                    |
| <b>Total Farm Tractors</b>     | 30,034 | 34,396 | -12.7 | 166,512    | 142,642 | 16.7 | 71,035                 |
| Self-Prop Combines             | 502    | 482    | 4.1   | 2,276      | 2,051   | 11.0 | 1,098                  |