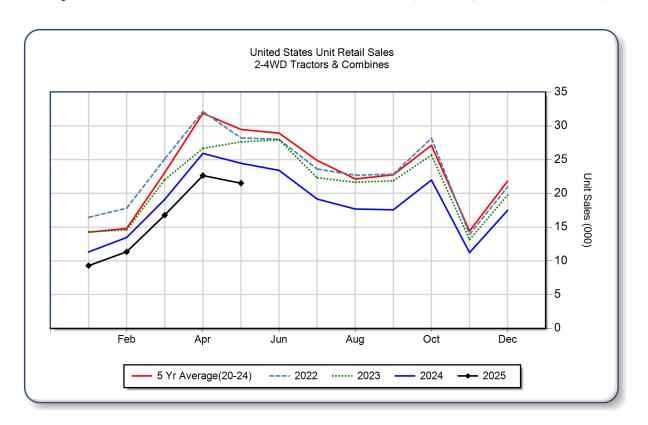

## AEM United States Ag Tractor and Combine Report May 2025

Copyright, AEM. All rights reserved. If data is referenced, please acknowledge AEM as the source.

|                                | May    |        |       | YTD - May |        |       | Beginning<br>Inventory |
|--------------------------------|--------|--------|-------|-----------|--------|-------|------------------------|
|                                | 2025   | 2024   | %Chg  | 2025      | 2024   | %Chg  | May 2025               |
| 2WD Farm Tractors              |        |        |       |           |        |       |                        |
| < 40 HP                        | 14,898 | 16,717 | -10.9 | 53,379    | 60,091 | -11.2 | 71,766                 |
| 40 < 100 HP                    | 4,696  | 5,015  | -6.4  | 18,768    | 20,721 | -9.4  | 30,815                 |
| 100+ HP                        | 1,422  | 2,034  | -30.1 | 7,181     | 9,647  | -25.6 | 9,012                  |
| <b>Total 2WD Farm Tractors</b> | 21,016 | 23,766 | -11.6 | 79,328    | 90,459 | -12.3 | 111,593                |
| <b>4WD Farm Tractors</b>       | 176    | 290    | -39.3 | 1,004     | 1,615  | -37.8 | 710                    |
| <b>Total Farm Tractors</b>     | 21,192 | 24,056 | -11.9 | 80,332    | 92,074 | -12.8 | 112,303                |
| Self-Prop Combines             | 317    | 401    | -20.9 | 1,253     | 2,210  | -43.3 | 1,065                  |