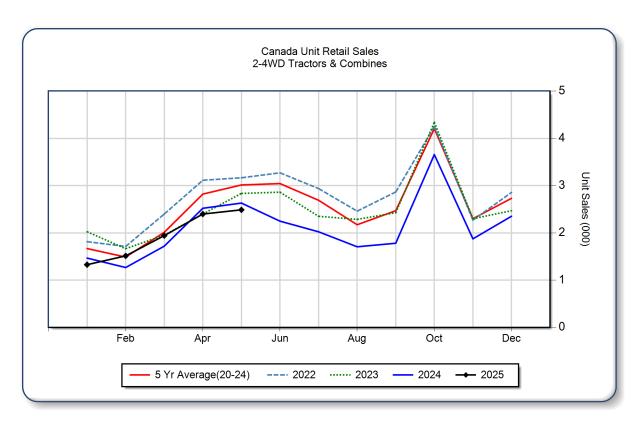

## AEM Canada Ag Tractor and Combine Report May 2025

Copyright, AEM. All rights reserved. If data is referenced, please acknowledge AEM as the source.

|                                | May   |       |       | YTD - May |       |      | Beginning<br>Inventory |
|--------------------------------|-------|-------|-------|-----------|-------|------|------------------------|
|                                | 2025  | 2024  | %Chg  | 2025      | 2024  | %Chg | May 2025               |
| 2WD Farm Tractors              |       |       |       |           |       |      |                        |
| < 40 HP                        | 1,562 | 1,757 | -11.1 | 5,413     | 5,371 | 0.8  | 9,590                  |
| 40 < 100 HP                    | 375   | 347   | 8.1   | 1,631     | 1,637 | -0.4 | 3,608                  |
| 100+ HP                        | 302   | 294   | 2.7   | 1,268     | 1,358 | -6.6 | 2,183                  |
| <b>Total 2WD Farm Tractors</b> | 2,239 | 2,398 | -6.6  | 8,312     | 8,366 | -0.6 | 15,381                 |
| <b>4WD Farm Tractors</b>       | 65    | 74    | -12.2 | 555       | 409   | 35.7 | 189                    |
| <b>Total Farm Tractors</b>     | 2,304 | 2,472 | -6.8  | 8,867     | 8,775 | 1.0  | 15,570                 |
| Self-Prop Combines             | 184   | 159   | 15.7  | 802       | 830   | -3.4 | 423                    |