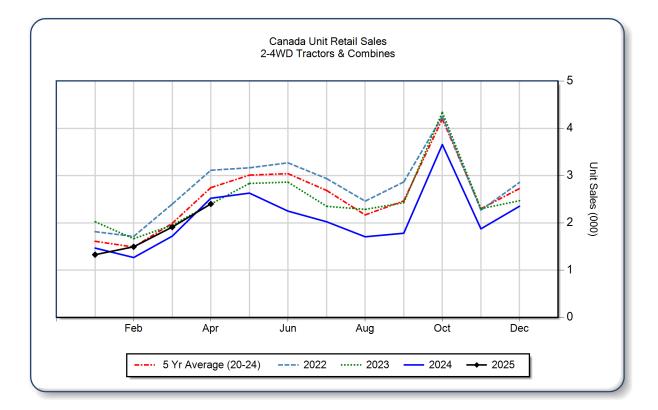

## AEM Canada Ag Tractor and Combine Report April 2025

Copyright, AEM. All rights reserved. If data is referenced, please acknowledge AEM as the source.

|                                | April |       |       | YTD - April |       |      | Beginning<br>Inventory |
|--------------------------------|-------|-------|-------|-------------|-------|------|------------------------|
|                                | 2025  | 2024  | %Chg  | 2025        | 2024  | %Chg | Apr 2025               |
| <b>2WD Farm Tractors</b>       |       |       |       |             |       |      |                        |
| < 40 HP                        | 1,294 | 1,312 | -1.4  | 3,797       | 3,614 | 5.1  | 9,941                  |
| 40 < 100 HP                    | 370   | 359   | 3.1   | 1,263       | 1,290 | -2.1 | 3,723                  |
| 100+ HP                        | 304   | 411   | -26.0 | 966         | 1,064 | -9.2 | 2,264                  |
| <b>Total 2WD Farm Tractors</b> | 1,968 | 2,082 | -5.5  | 6,026       | 5,968 | 1.0  | 15,928                 |
| 4WD Farm Tractors              | 143   | 151   | -5.3  | <b>490</b>  | 335   | 46.3 | 240                    |
| Total Farm Tractors            | 2,111 | 2,233 | -5.5  | 6,516       | 6,303 | 3.4  | 16,168                 |
| Self-Prop Combines             | 290   | 288   | 0.7   | 618         | 671   | -7.9 | 490                    |