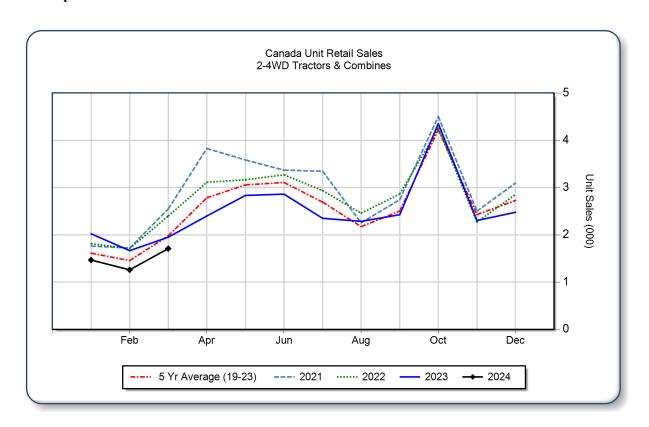

## AEM Canada Ag Tractor and Combine Report March 2024

Copyright, AEM. All rights reserved. If data is referenced, please acknowledge AEM as the source.

|                                | March |       |       | YTD - March |       |       | Beginning<br>Inventory |
|--------------------------------|-------|-------|-------|-------------|-------|-------|------------------------|
|                                | 2024  | 2023  | %Chg  | 2024        | 2023  | %Chg  | Mar 2024               |
| 2WD Farm Tractors              |       |       |       |             |       |       |                        |
| < 40 HP                        | 818   | 1,003 | -18.4 | 2,278       | 3,013 | -24.4 | 11,599                 |
| 40 < 100 HP                    | 361   | 410   | -12.0 | 938         | 1,276 | -26.5 | 4,273                  |
| 100+ HP                        | 304   | 296   | 2.7   | 654         | 781   | -16.3 | 2,359                  |
| <b>Total 2WD Farm Tractors</b> | 1,483 | 1,709 | -13.2 | 3,870       | 5,070 | -23.7 | 18,231                 |
| <b>4WD Farm Tractors</b>       | 98    | 77    | 27.3  | 184         | 166   | 10.8  | 154                    |
| <b>Total Farm Tractors</b>     | 1,581 | 1,786 | -11.5 | 4,054       | 5,236 | -22.6 | 18,385                 |
| Self-Prop Combines             | 129   | 165   | -21.8 | 384         | 405   | -5.2  | 353                    |