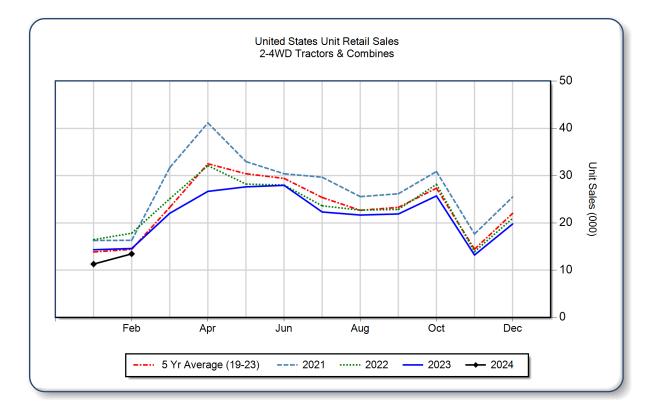

## AEM United States Ag Tractor and Combine Report February 2024

Copyright, AEM. All rights reserved. If data is referenced, please acknowledge AEM as the source.

|                                | February |        |       | YTD - February |        |       | Beginning<br>Inventory |
|--------------------------------|----------|--------|-------|----------------|--------|-------|------------------------|
|                                | 2024     | 2023   | %Chg  | 2024           | 2023   | %Chg  | Feb 2024               |
| <b>2WD Farm Tractors</b>       |          |        |       |                |        |       |                        |
| < 40 HP                        | 7,843    | 8,760  | -10.5 | 13,749         | 16,776 | -18.0 | 94,854                 |
| 40 < 100 HP                    | 3,458    | 3,512  | -1.5  | 6,652          | 7,283  | -8.7  | 38,639                 |
| 100+ HP                        | 1,552    | 1,510  | 2.8   | 3,067          | 3,343  | -8.3  | 10,894                 |
| <b>Total 2WD Farm Tractors</b> | 12,853   | 13,782 | -6.7  | 23,468         | 27,402 | -14.4 | 144,387                |
| <b>4WD Farm Tractors</b>       | 227      | 265    | -14.3 | 448            | 483    | -7.2  | 658                    |
| Total Farm Tractors            | 13,080   | 14,047 | -6.9  | 23,916         | 27,885 | -14.2 | 145,045                |
| Self-Prop Combines             | 363      | 530    | -31.5 | 814            | 1,004  | -18.9 | 1,291                  |